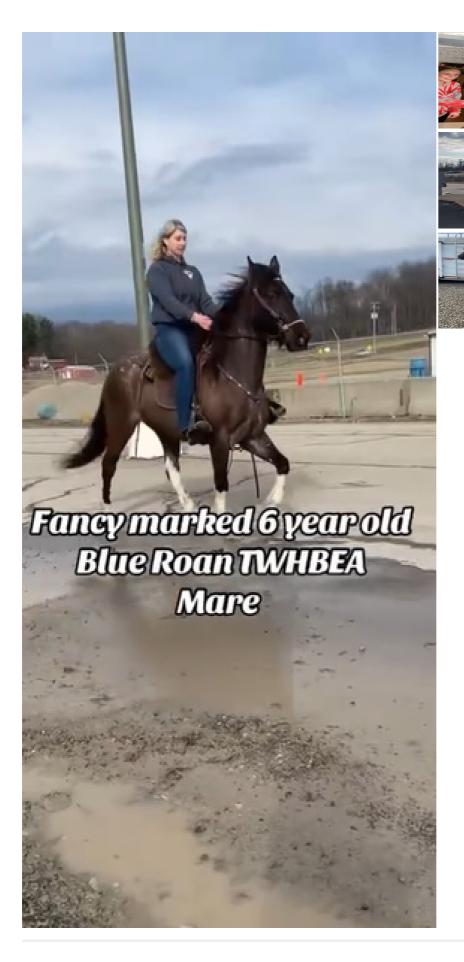

## **Description**

Lady is beautiful 14.3 hands and registered as a Blue Roan Tobiano! She is turning 6 in April and has always been an easy keeper and the whole family trail rides her! Her only real vice is that she isn't always patient and likes to keep moving, but doesn't do that all the time. Lady is barefoot, but stands to be shod. Owner only puts shoes on her if we're riding places that are really rocky or have lots of gravel. She Leads, loads, hauls, ties, bathes and stands still for mounting! Wherever you point her she will go over or through whatever you ask of her and she's use to wildlife that you might run into! Lady has never offered to kick, bite or buck and is not marish at

all! Family has used her to pony other horses, ride her bareback and doubles! This mare is not spooky, not bothered by traffic and rides with dogs and if you want to ride her through a DQ drive thru she's up for that also! They have Great Danes and she gets along with them well. Lady is in the middle of the pecking order and is easy to catch! This mare is very special to the family, they have too many horses and want Lady to be ridden and cared for by her new owner! Lady is suitable for about anyone as long as they are confident in the saddle! She's up to date on her vaccines, worming, feet and coggins. Once you see her video you'll know how special this mare really is! Located in Somerset, OH

| Ad Type: For Sale   | Status: Available                        |
|---------------------|------------------------------------------|
| Name: Blue Dot Lady | Gender: Mare                             |
| Age: 5 yrs 11 mths  | Height: 14.3 hands                       |
| Color: Blue Roan    | Temperament: 2 (1 - calm; 10 - spirited) |
| Registered: Yes     |                                          |
|                     |                                          |