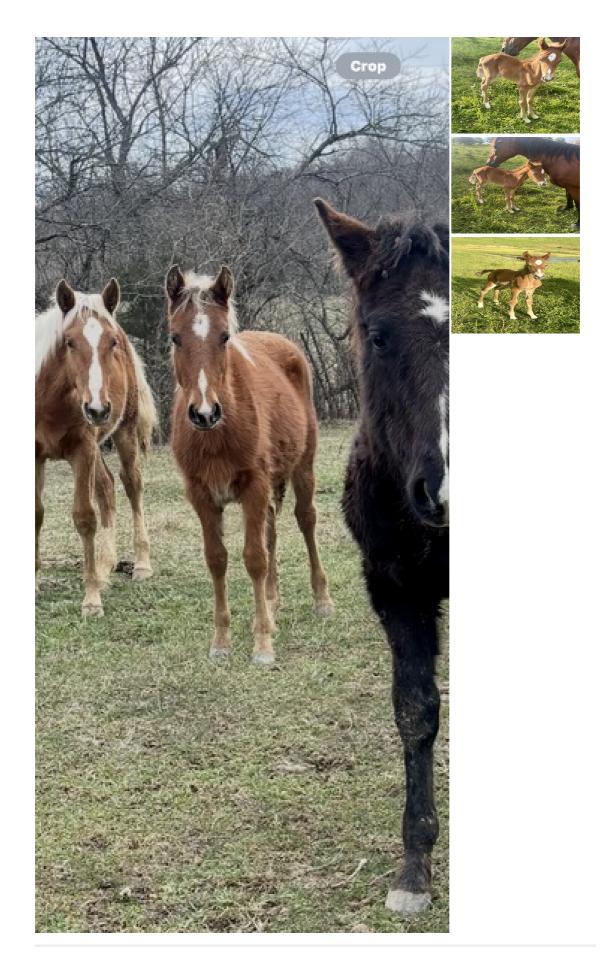

## Description

This beautiful filly was born on 6/10/24. Her Dam is an unregistered Bay mare that's 14.2 and super gaited! Sire is a gorgeous chocolate registered RM that's 15.1 hands so Duchess will most likely be around 14.2-14.3 hands. Owners/breeders have several Yearlings available that can be registered Rocky and some with KY Mtn! This filly comes with a breeding certificate so her new owner can register her with KY Mountain Saddle! Located in Mount Sterling, KY

| Ad Type: For Sale  | Status: Available                                  |
|--------------------|----------------------------------------------------|
| Name: HVF Dutchess | Gender: Filly                                      |
| Age: 9 mths        | Height: 12.1 hands                                 |
| Color: Silver Bay  | Temperament: 5 - Average (1 - calm; 10 - spirited) |
| Registered: Yes    |                                                    |
|                    |                                                    |