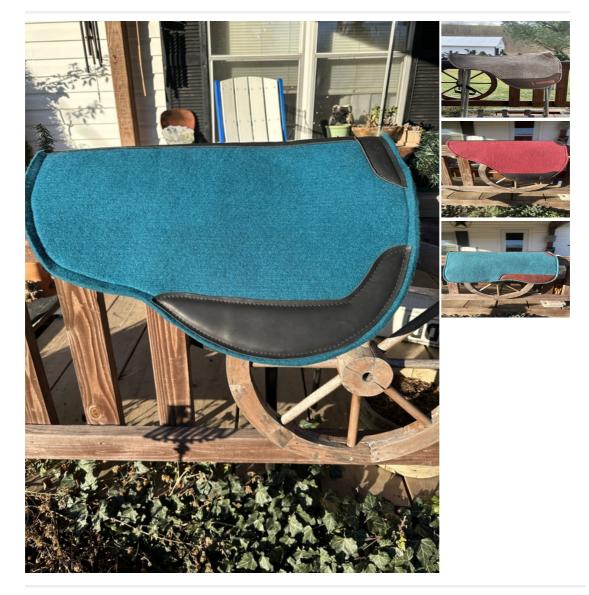

## 100% Wool Saddle Pads

\$ 250

## Description

This pad is custom made by The Curley Ewe. We make our pads from the Sheep we raise, clean the Wool and dye it if wanted then take it to our local Mill who does a wonderful job making the material. We have an Amish man that does our sewing and leather for us. We use only quality real leather trim. We can do 1/2 inch to an 1 inch, many colors to choose from and any size you want! Prices start at \$250-\$300. Below are pics of saddle pads we've made for clients so you can see how beautiful our pads are!! Please contact us for info!